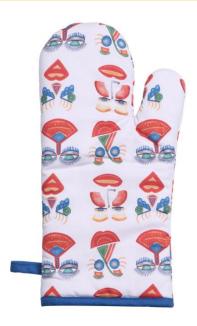

50\*70 cm / 26\*33 inch

**Black towel** 68\*84 cm / 26\*33 inch

**White towel** 68\*84 cm / 26\*33 inch

**Black glove** 18\*33 cm / 7.5\*13 inch

**White glove** 18\*33 cm / 7.5\*13 inch

Black potholder 20\*20 cm / 8\*8 inch