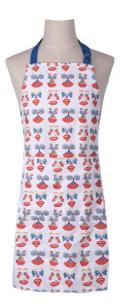

## White bowl

15 cm / 6 inch

Black coffee mug 325 ml/ 11 oz

White coffee mug

325 ml/ 11 oz

Black apron

68\*84 cm / 26\*33 inch

White apron