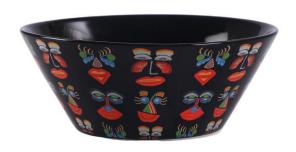

## White bowl

15 cm / 6 inch

Black coffee mug 325 ml/ 11 oz

White coffee mug

325 ml/ 11 oz

Black apron

68\*84 cm / 26\*33 inch

White apron