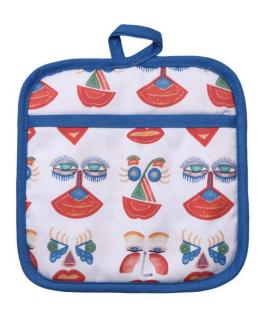

of joy and happiness.





White wine glass 388 ml / 13 oz



**Red wine glass** 518 ml / 15 oz



Champagne glass 205 ml / 7 oz



Beer glass 421 ml / 13 oz



Cognac glass 628 ml / 22 oz



Water glass 450 ml / 15 oz



Black small plate 18 cm / 7.5 inch



White small plate

18 cm / 7.5 inch



Black big plate 26 cm / 10.5 inch



White big plate 26 cm / 10.5 inch



Black bowl

15 cm / 6 inch



## White bowl

15 cm / 6 inch



Black coffee mug 325 ml/ 11 oz





White coffee mug

325 ml/ 11 oz



Black apron

68\*84 cm / 26\*33 inch



White apron

50\*70 cm / 26\*33 inch



**Black towel** 68\*84 cm / 26\*33 inch



**White towel** 68\*84 cm / 26\*33 inch



**Black glove** 18\*33 cm / 7.5\*13 inch



**White glove** 18\*33 cm / 7.5\*13 inch



Black potholder 20\*20 cm / 8\*8 inch



White potholder 20\*20 cm / 8\*8 inch

## **CHARLOTTE MÜLLER**

design

hello@charlottemullerdesign.com

www.charlottemullerdesign.com