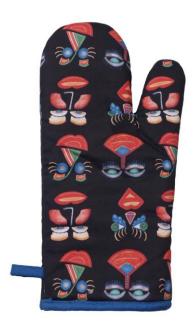

50\*70 cm / 26\*33 inch

**Black towel** 68\*84 cm / 26\*33 inch

**White towel** 68\*84 cm / 26\*33 inch

**Black glove** 18\*33 cm / 7.5\*13 inch

**White glove** 18\*33 cm / 7.5\*13 inch

Black potholder 20\*20 cm / 8\*8 inch