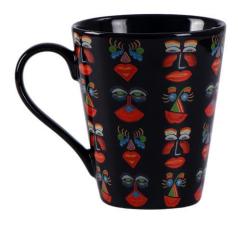

## White bowl

15 cm / 6 inch

Black coffee mug 325 ml/ 11 oz

White coffee mug

325 ml/ 11 oz

Black apron

68\*84 cm / 26\*33 inch

White apron