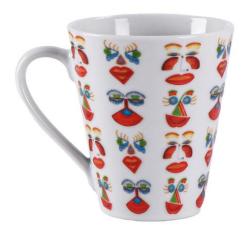

## White bowl

15 cm / 6 inch

Black coffee mug 325 ml/ 11 oz

White coffee mug

325 ml/ 11 oz

Black apron

68\*84 cm / 26\*33 inch

White apron