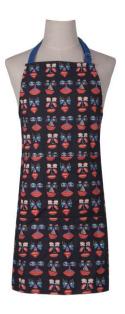

## White bowl

15 cm / 6 inch

Black coffee mug 325 ml/ 11 oz

White coffee mug

325 ml/ 11 oz

Black apron

68\*84 cm / 26\*33 inch

White apron