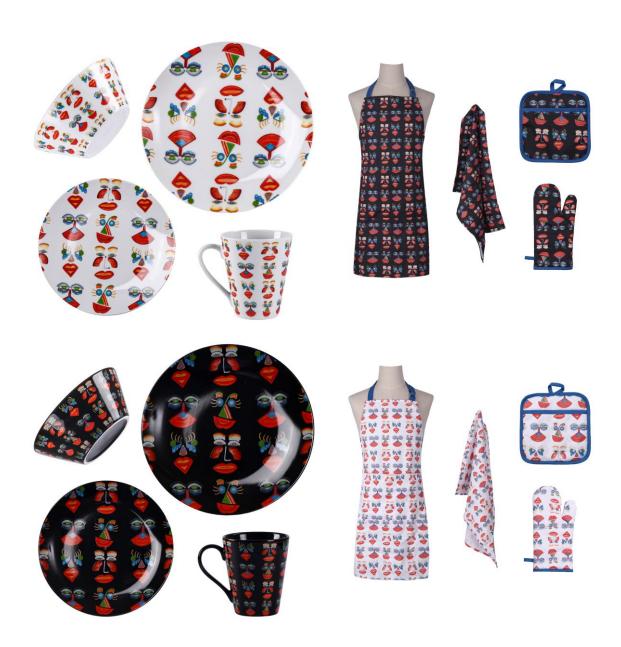

Water glass 450 ml / 15 oz

Black small plate 18 cm / 7.5 inch

White small plate

18 cm / 7.5 inch

Black big plate 26 cm / 10.5 inch

White big plate 26 cm / 10.5 inch

Black bowl

15 cm / 6 inch

## White bowl

15 cm / 6 inch

Black coffee mug 325 ml/ 11 oz

White coffee mug

325 ml/ 11 oz

Black apron

68\*84 cm / 26\*33 inch

White apron

50\*70 cm / 26\*33 inch

**Black towel** 68\*84 cm / 26\*33 inch

**White towel** 68\*84 cm / 26\*33 inch

**Black glove** 18\*33 cm / 7.5\*13 inch

**White glove** 18\*33 cm / 7.5\*13 inch

Black potholder 20\*20 cm / 8\*8 inch

White potholder 20\*20 cm / 8\*8 inch