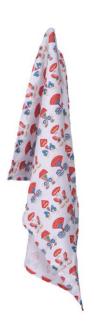

50\*70 cm / 26\*33 inch

**Black towel** 68\*84 cm / 26\*33 inch

**White towel** 68\*84 cm / 26\*33 inch

**Black glove** 18\*33 cm / 7.5\*13 inch

**White glove** 18\*33 cm / 7.5\*13 inch

Black potholder 20\*20 cm / 8\*8 inch