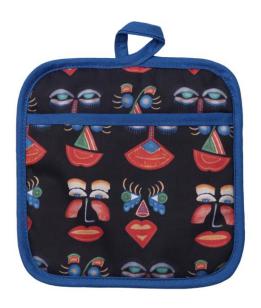

50\*70 cm / 26\*33 inch

**Black towel** 68\*84 cm / 26\*33 inch

**White towel** 68\*84 cm / 26\*33 inch

**Black glove** 18\*33 cm / 7.5\*13 inch

**White glove** 18\*33 cm / 7.5\*13 inch

Black potholder 20\*20 cm / 8\*8 inch

White potholder 20\*20 cm / 8\*8 inch