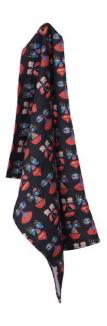

50\*70 cm / 26\*33 inch

**Black towel** 68\*84 cm / 26\*33 inch

**White towel** 68\*84 cm / 26\*33 inch

**Black glove** 18\*33 cm / 7.5\*13 inch

**White glove** 18\*33 cm / 7.5\*13 inch

Black potholder 20\*20 cm / 8\*8 inch