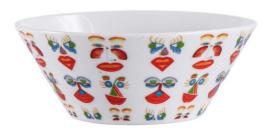

## White bowl

15 cm / 6 inch

Black coffee mug 325 ml/ 11 oz

White coffee mug

325 ml/ 11 oz

Black apron

68\*84 cm / 26\*33 inch

White apron